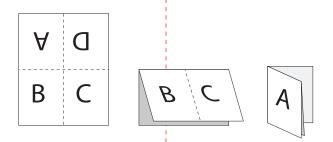

## 17" x 11" Right Angle Fold Brochure, folds to 8.5" x 5.5" (horizontal - outside/back) TEMPLATE SIZE 17.25" x 11.25" to allow for bleed

CORE (FOR FOLD)

TRIM LINE finished size of documer

**INSIDE BOTTOM**