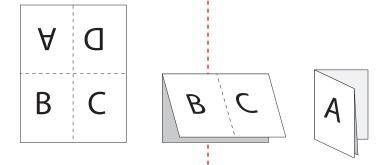

## 11" x 17" Right Angle Fold Brochure, folds to 5.5" x 8.5" (horizontal - outside/back)

TEMPLATE SIZE 11.25" x 17.25" to allow for bleed