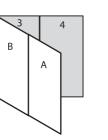

(

OUTSIDE BACK COVER

В

OUTSIDE FRONT COVER

Α

## 15.88" x 9" Double Parallel Fold Brochure, folds to 4" x 9" (outside/back)